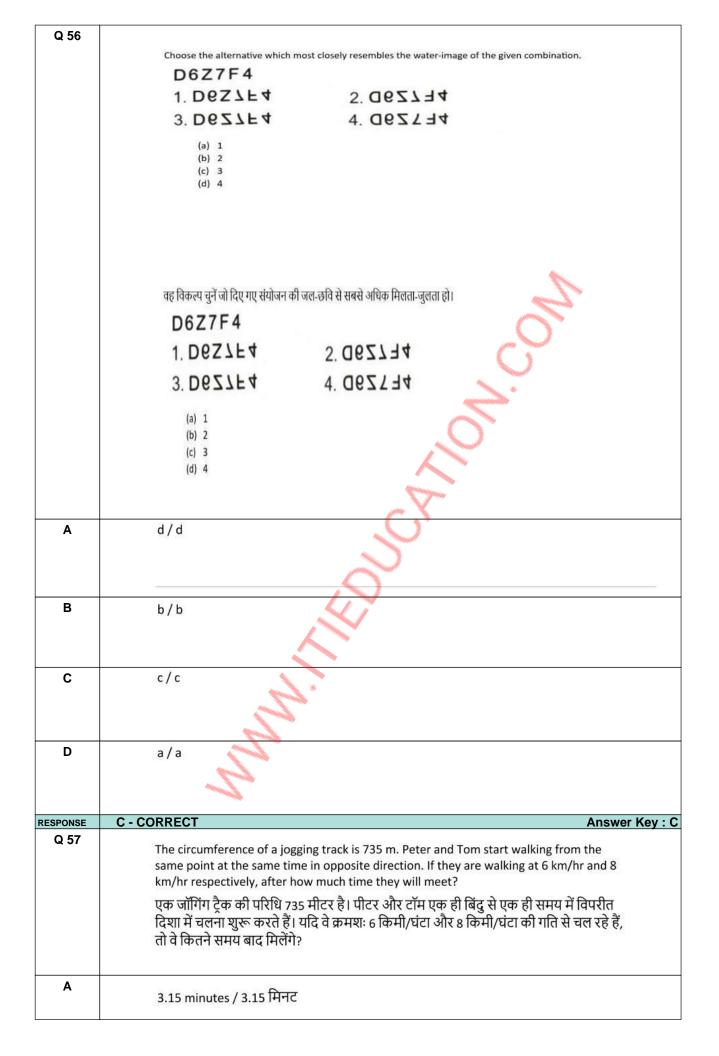

े<br>शीर्ष एक दूसरे से कितनी दूर हैं?<br>24 cm / 24 cm<br>31 cm / 31 cm                  |
| В        | far are the fort tops from each other?<br>रमेश और सुरेश के मिट्टी के किलों की ऊंचाई 8 सेमी और 15 सेमी है। वे 24 सेमी दूर हैं। किले के<br>शीर्ष एक दूसरे से कितनी दूर हैं?<br>24 cm / 24 cm<br>31 cm / 31 cm                  |
| B<br>C   | far are the fort tops from each other?<br>रमेश और सुरेश के मिट्टी के किलों की ऊंचाई 8 सेमी और 15 सेमी है। वे 24 सेमी दूर हैं। किले के<br>शीर्ष एक दूसरे से कितनी दूर हैं?<br>24 cm / 24 cm<br>31 cm / 31 cm<br>25 cm / 25 cm |
| B        | far are the fort tops from each other?<br>रमेश और सुरेश के मिट्टी के किलों की ऊंचाई 8 सेमी और 15 सेमी है। वे 24 सेमी दूर हैं। किले के<br>शीर्ष एक दूसरे से कितनी दूर हैं?<br>24 cm / 24 cm<br>31 cm / 31 cm<br>25 cm / 25 cm |



| В        | 3 minutes / 3 मिनट                                                                                                                                                                                                                                                                                       |
|----------|----------------------------------------------------------------------------------------------------------------------------------------------------------------------------------------------------------------------------------------------------------------------------------------------------------|
| В        | 3 minutes / 3 HHTC